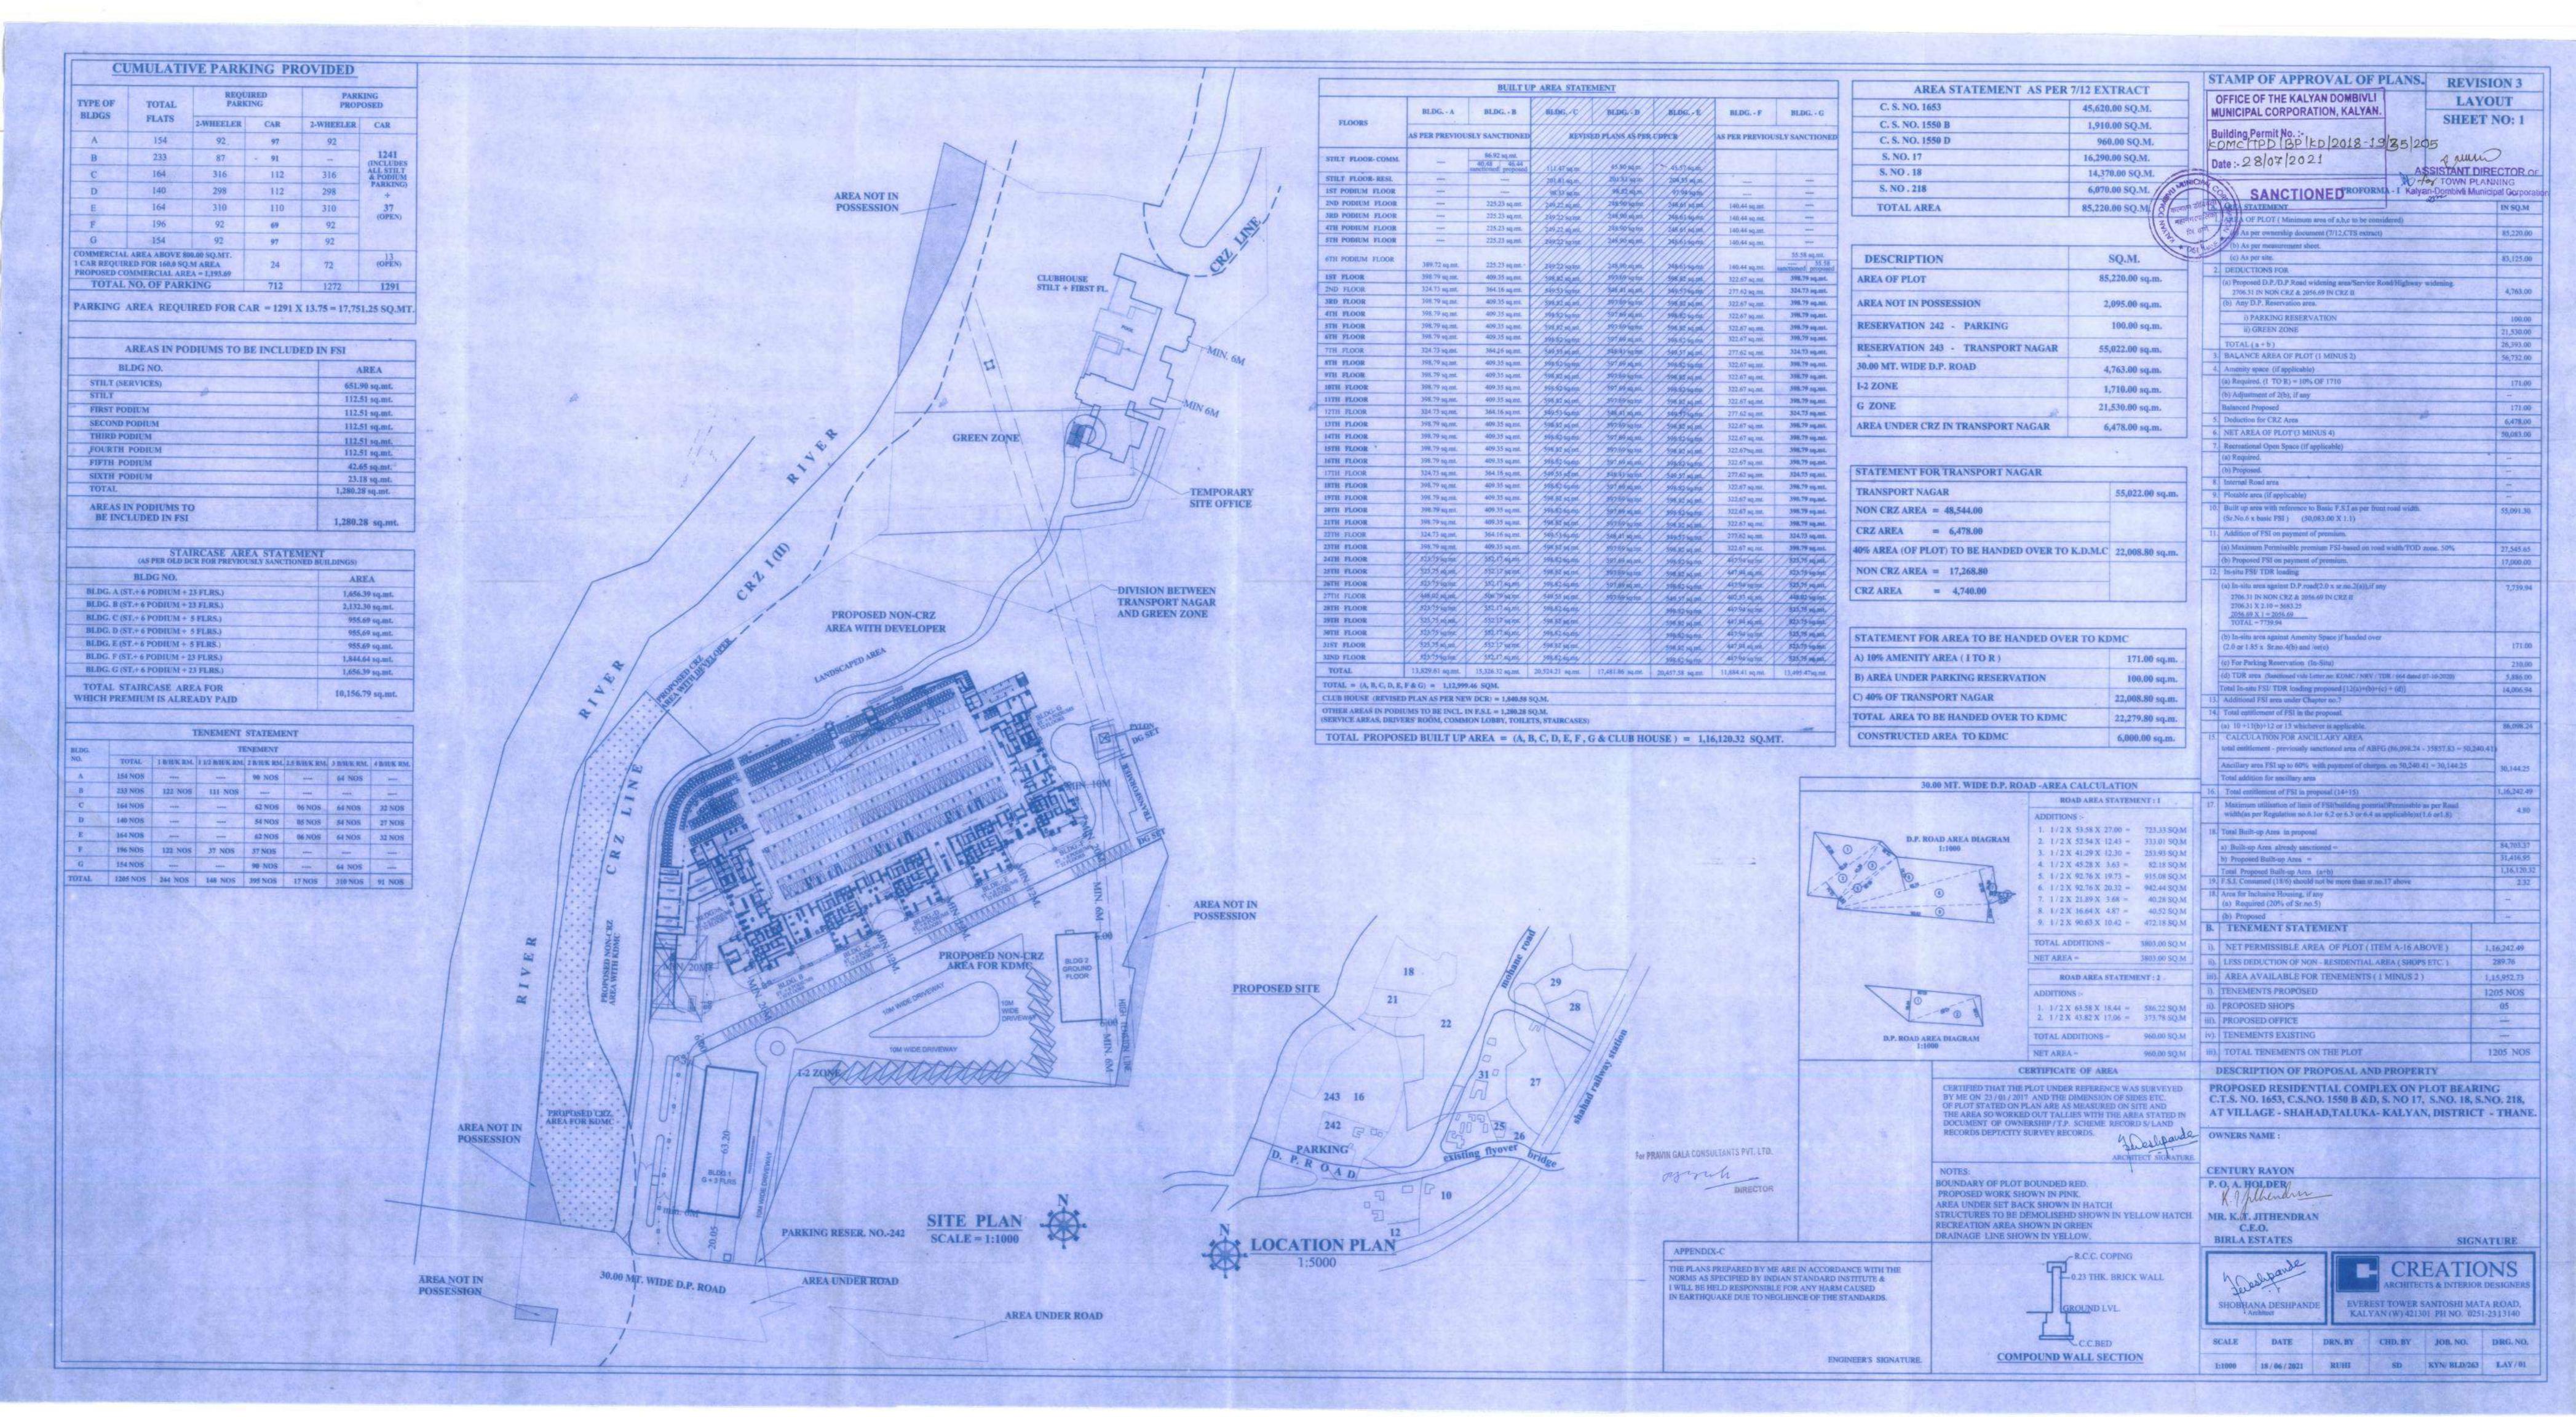

# MINISTRY OF ENVIRONMENT & FORESTS REGIONAL OFFICE (W), NAGPUR Monitoring Report PART – I DATA SHEET

| 1. | Project type: River-valley/ Mining/<br>Industry/ Thermal/ Nuclear/ Other<br>(Specify)                                           | Residential and Commercial Development                                                                                                                                                                                 |                                                                                                                                                              |                  |
|----|---------------------------------------------------------------------------------------------------------------------------------|------------------------------------------------------------------------------------------------------------------------------------------------------------------------------------------------------------------------|--------------------------------------------------------------------------------------------------------------------------------------------------------------|------------------|
| 2. | Name of the Project                                                                                                             | Proposed project on plot bearing CS No. 1653, 1550 B & D, S. No. 17, 18 and 218, Village Shahad, Taluka Kalyan, District Thane by M/s. Birla Estates Pvt. Ltd. (A Division of Century Textiles and Industries Limited) |                                                                                                                                                              |                  |
| 3. | Clearance letter (s)/OM No. And Date                                                                                            | Environmental Clearance F. No. SEIAA-EC-0000001440 dated: 26 <sup>th</sup> March 2019 & Amendment in Environmental Clearance for proposed expansion vide No. EC22B039MH1 10256, Dated: 10 <sup>th</sup> February 2022. |                                                                                                                                                              |                  |
| 4. | Location:  a) District (s) b) State (s) c) Location d) Latitude/Longitude                                                       | Mumbai<br>Maharashtra<br>Village Shahad, Tal. Kalyan                                                                                                                                                                   |                                                                                                                                                              |                  |
| 5. | Address for correspondence:  a) Address of the Concerned Project Chief Engineer (With Pin Code and telephone/telex/fax numbers) | M/s. Birla Estates Pvt. Ltd. Birla Aurora, Level 8, Dr. Annie Besant Rd., Worli, Mumbai – 400030. T: +91 22 3025 4100                                                                                                  |                                                                                                                                                              |                  |
| 6. | Salient features a) Of the project                                                                                              | Total Plot Area: 85,220.00 sq. m<br>FSI area: 1,16,120.32 sq. m.<br>Non FSI area: 1,04,362.71 sq. m<br>Total BUA area: 2,20,483.03 sq. m.<br>Building Configuration:                                                   |                                                                                                                                                              |                  |
|    |                                                                                                                                 | Building                                                                                                                                                                                                               | Building                                                                                                                                                     | Nos. of<br>Flats |
|    |                                                                                                                                 | Residential<br>Tower- A                                                                                                                                                                                                | Configuration Stilt + 6 Podiums (Parking + Amenity) + 32 Residential Floors                                                                                  | 154              |
|    |                                                                                                                                 | Residential<br>Tower- B                                                                                                                                                                                                | Part Stilt & Part<br>Ground Floor + 1<br>Parking Podium + 4<br>Part Residential & Part<br>Parking Podiums + 1<br>Landscape Podium +<br>32 Residential Floors | 233              |
|    |                                                                                                                                 | Residential<br>Tower- C                                                                                                                                                                                                | Stilt + 1 Parking Podium + 4 Part Resident & Part Varking Podiums + 1                                                                                        | 164              |