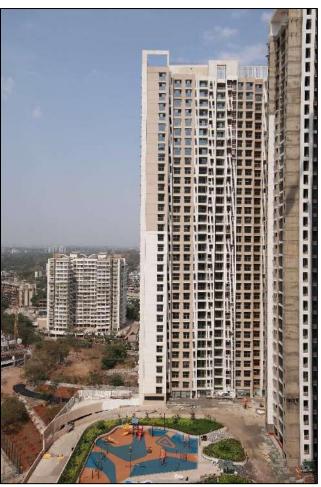

# MINISTRY OF ENVIRONMENT & FORESTS REGIONAL OFFICE (W), NAGPUR Monitoring Report PART – I DATA SHEET

| 1. | Project type: River-valley/ Mining/<br>Industry/ Thermal/ Nuclear/ Other<br>(Specify)                                           | Residential and Commercial Development                                                                                                                                                                                 |                                                                                                                                                              |                  |
|----|---------------------------------------------------------------------------------------------------------------------------------|------------------------------------------------------------------------------------------------------------------------------------------------------------------------------------------------------------------------|--------------------------------------------------------------------------------------------------------------------------------------------------------------|------------------|
| 2. | Name of the Project                                                                                                             | Proposed project on plot bearing CS No. 1653, 1550 B & D, S. No. 17, 18 and 218, Village Shahad, Taluka Kalyan, District Thane by M/s. Birla Estates Pvt. Ltd. (A Division of Century Textiles and Industries Limited) |                                                                                                                                                              |                  |
| 3. | Clearance letter (s)/OM No. And Date                                                                                            | Environmental Clearance F. No. SEIAA-EC-0000001440 dated: 26 <sup>th</sup> March 2019 & Amendment in Environmental Clearance for proposed expansion vide No. EC22B039MH1 10256, Dated: 10 <sup>th</sup> February 2022. |                                                                                                                                                              |                  |
| 4. | Location:  a) District (s) b) State (s) c) Location d) Latitude/Longitude                                                       | Mumbai<br>Maharashtra<br>Village Shahad, Tal. Kalyan                                                                                                                                                                   |                                                                                                                                                              |                  |
| 5. | Address for correspondence:  a) Address of the Concerned Project Chief Engineer (With Pin Code and telephone/telex/fax numbers) | M/s. Birla Estates Pvt. Ltd. Birla Aurora, Level 8, Dr. Annie Besant Rd., Worli, Mumbai – 400030. T: +91 22 3025 4100                                                                                                  |                                                                                                                                                              |                  |
| 6. | Salient features a) Of the project                                                                                              | Total Plot Area: 85,220.00 sq. m<br>FSI area: 1,16,120.32 sq. m.<br>Non FSI area: 1,04,362.71 sq. m<br>Total BUA area: 2,20,483.03 sq. m.<br>Building Configuration:                                                   |                                                                                                                                                              |                  |
|    |                                                                                                                                 | Building                                                                                                                                                                                                               | Building                                                                                                                                                     | Nos. of<br>Flats |
|    |                                                                                                                                 | Residential<br>Tower- A                                                                                                                                                                                                | Configuration Stilt + 6 Podiums (Parking + Amenity) + 32 Residential Floors                                                                                  | 154              |
|    |                                                                                                                                 | Residential<br>Tower- B                                                                                                                                                                                                | Part Stilt & Part<br>Ground Floor + 1<br>Parking Podium + 4<br>Part Residential & Part<br>Parking Podiums + 1<br>Landscape Podium +<br>32 Residential Floors | 233              |
|    |                                                                                                                                 | Residential<br>Tower- C                                                                                                                                                                                                | Stilt + 1 Parking Podium + 4 Part Resident & Part Varking Podiums + 1                                                                                        | 164              |