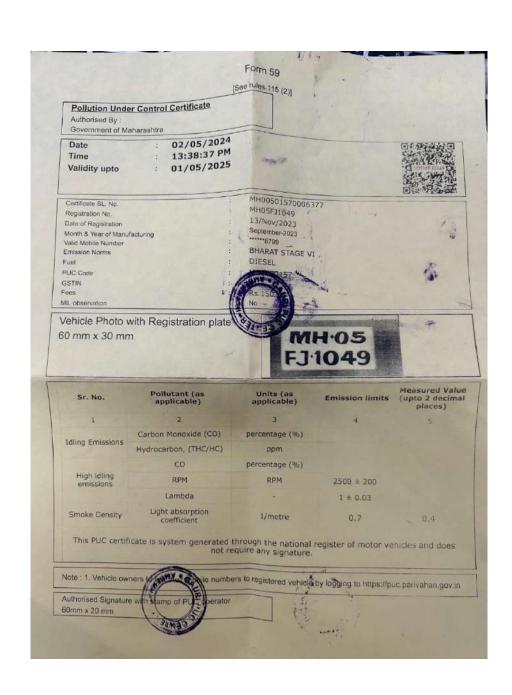

ons | RPM                          | RPM                   | 2500 ± 200      | 2420.0                                       |
| Citiasiona               | Lambda                       |                       | 1 ± 0.03        | 1.02                                         |
| Smoke Density            | Light absorption coefficient | 1/metre               |                 |                                              |

This PUC certificate is system generated through the national register of motor vehicles and does not require any signature.

Note: 1. Vehicle owners to link their mobile numbers to registered vehicle by logging to https://puc.parivahan.gov.in

Authorised Signature with stamp of PUC operator 60mm x 20 mm

M/s. SHREE SAI PUC CENTRE Opp. Snehanjali, Murbad Road, Kalyan (W)





# Photographs of Green Belt





# Photographs of Green Belt





# Photographs of Green Belt





#### **Copies of Advertisement Published**





THE FREE PRESS JOURNAL

MUMBAI | THURSDAY | APRIL 4, 2019 | www.freepressjournal.in

#### PUBLIC ANNOUNCEMENT

he Proposed Residential cum Commercial revelopment at plot bearing C. S. No. 1653, 1550, 1.6 D. S. No. 17, 18 and 218. Village Shahad, falura Kalyan, District Thane, Maharashtra, by M/s. Birls Estates has been accorded Environmental Clearance by Stale Environmen impact Assessment Authority (SEIAA) Government of Maharashtra vide letter no. SEIAA-EC-0000001440, dated 26th March 2019. Copy of the said Environmental Clearance is available with Maharashtra Pollution Control Board and on website of the Environment Department

http://www.e