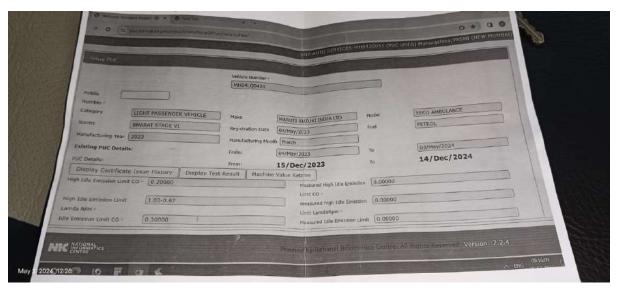

s | RPM                          | RPM                   | 2500 ± 200      | 2420.0                                       |
| Citiasiona               | Lambda                       |                       | 1 ± 0.03        | 1.02                                         |
| Smoke Density            | Light absorption coefficient | 1/metre               |                 |                                              |

This PUC certificate is system generated through the national register of motor vehicles and does not require any signature.

Note: 1. Vehicle owners to link their mobile numbers to registered vehicle by logging to https://puc.parivahan.gov.in

Authorised Signature with stamp of PUC operator 60mm x 20 mm

M/s. SHREE SAI PUC CENTRE Opp. Snehanjali, Murbad Road, Kalyan (W)





# Photographs of Green Belt





# Photographs of Green Belt





# Photographs of Green Belt





#### **Copies of Advertisement Published**





THE FREE PRESS JOURNAL

MUMBAI | THURSDAY | APRIL 4, 2019 | www.freepressjournal.in

#### PUBLIC ANNOUNCEMENT

he Proposed Residential cum Commercial revelopment at plot bearing C. S. No. 1653, 1550, 1.6 D. S. No. 17, 18 and 218. Village Shahad, falura Kalyan, District Thane, Maharashtra, by M/s. Birls Estates has been accorded Environmental Clearance by Stale Environmen impact Assessment Authority (SEIAA) Government of Maharashtra vide letter no. SEIAA-EC-0000001440, dated 26th March 2019. Copy of the said Environmental Clearance is available with Maharashtra Pollution Control Board and on website of the Environment Department

http://www.ecm